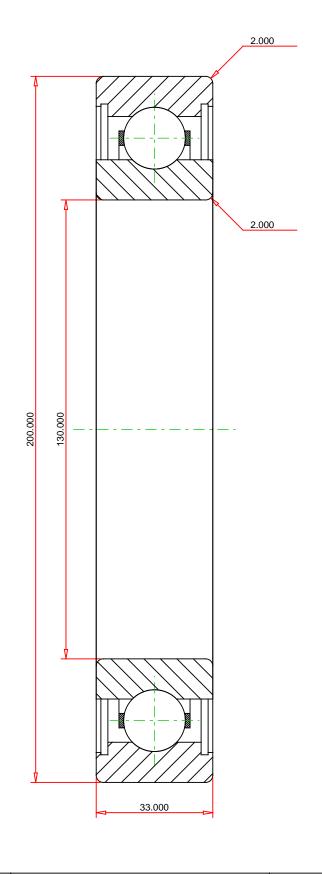

## <u>Specifications</u> | <u>Dimensions</u> | <u>Basic Load Ratings</u> | <u>Factors</u>

| Specifications – |              |               |  |  |  |
|------------------|--------------|---------------|--|--|--|
|                  | Clearance    | C0 (Normal)   |  |  |  |
|                  | Bore Size d  | 130.000 mm    |  |  |  |
|                  | Features     | Open          |  |  |  |
|                  | Bearing Type | Standard DGBB |  |  |  |
|                  | Weight       | 3.15 Kg       |  |  |  |
|                  |              |               |  |  |  |

| Din | nensions            |            | - |
|-----|---------------------|------------|---|
|     | Outside Diameter D  | 200.000 mm |   |
|     | utside Ring Width B | 33.000 mm  |   |

| Radius Rs min | 2.000 mm |
|---------------|----------|
|---------------|----------|